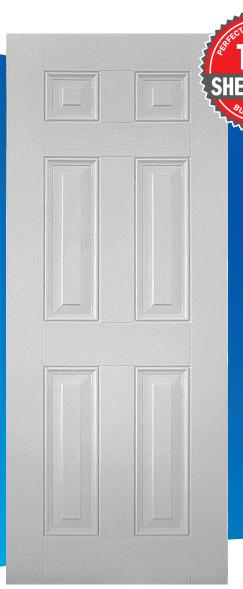

## The cure for the misfit shed door.

## **DON'T BE FOOLED!**

A poorly proportioned shed door will affect the overall look of your shed and decrease its value. That's why we go the extra mile to build our **American Shanty** door collection.

One look will tell you our doors are different. They are built specifically for sheds, perfectly proportioned for maximum visual appeal, and built to last. And, these doors are designed to retain the rich deep-grain beauty of wood, while providing all the benefits of fiberglass. The extra attention to detail makes all the difference.