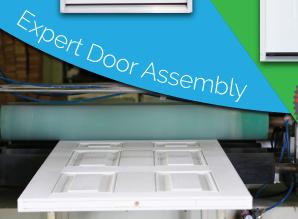

## PRE-HUNG SHED DOORS by American SHANTY Shed Appeal More Reliable Better Quality Faster Delivery

Deep Wood Grain

- 4 9/16 Jambs
- Weather Strip
- Adjustable Sills
- Lock Bore Included, 2 3/8" Backset (2 ¾" upon request)
- Dead Bolt Bore: Additional Fee
- Packaged at 8 units per pallet
- 72" and 78" x 35 ¾" available (More sizes coming soon)
- Paneled or Lighted Doors (Call for options)
- Hinges: Finish-US3 (Other finishes coming soon)